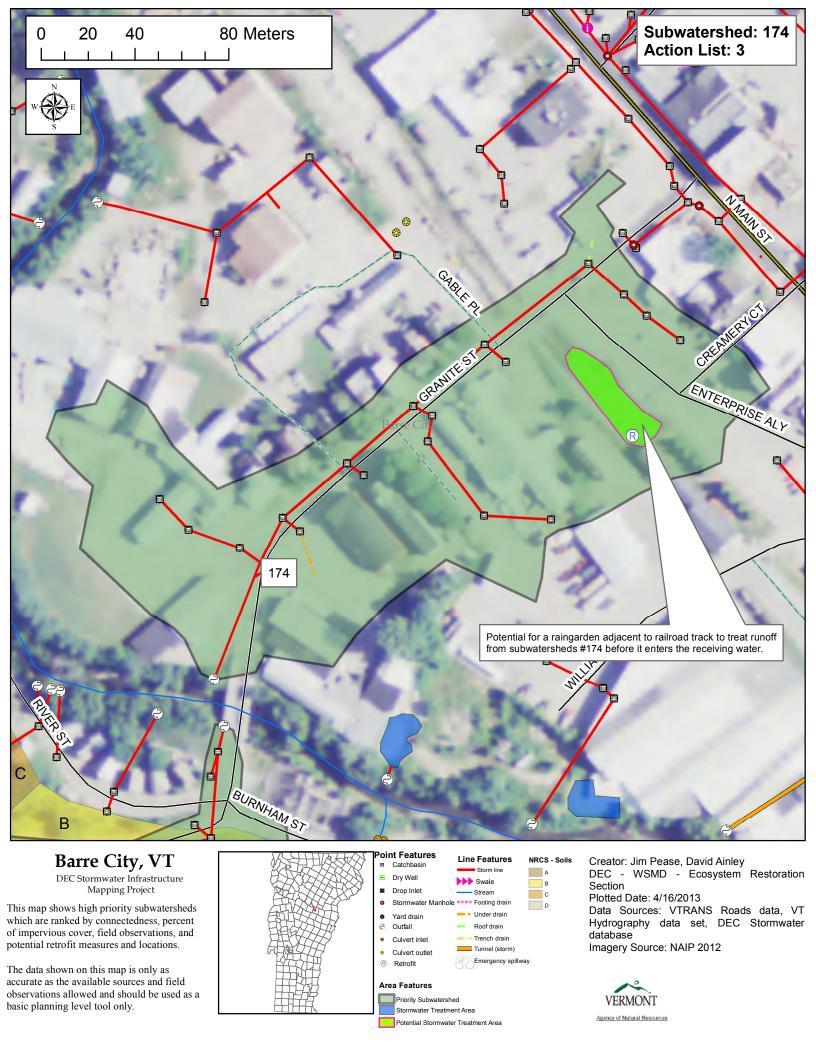

A second goal of this project was to establish potential locations for Best Management Practice (BMP) stormwater retrofit sites. These are sites where stormwater treatment structures could be added and where they would be most cost effective and efficient for sediment and phosphorus or nitrogen removal. In order to develop a retrofit site list, drainage area subwatersheds were delineated around the drainage networks. Determining how the stormwater infrastructure was connected was necessary in determining the subwatershed drainage areas within the town.

After the effective impervious numbers were calculated for the subwatersheds the Simple Method was used to estimate the annual sediment (TSS) and phosphorus (TP) or Nitrogen (TN) loads generated by each subwatershed. The Simple method uses information which includes the adjusted impervious value, average annual rainfall for the location, total subwatershed area, and a given pollutant concentration value to calculate an annual load for various pollutants (*Schueler*, 1987). Pollutant loads estimated by the Simple Method in this project are planning level estimates and are meant to give a general idea of the amounts of sediment or nutrient washoff produced by each subwatershed for prioritization purposes. Subwatersheds were then prioritized, using the loading calculations as well as other criteria, and given Action List numbers ranging from 1 to 3 (one being the highest priority). The Action List number depends both upon loading values and feasibility of potential retrofit treatment options. Potential retrofit options listed in the TARGET maps are based on field observations and not on actual availability of land or willingness of landowner.

Water Quality Volume (WQv – the amount of storage needed to treat stormwater from a 0.9 inch storm) and Channel Protection Volume (CPv – the volume of storage that is needed to hold and slowly release stormwater for a 2.1inch rain event) were also calculated for delineated subwatershed areas. CPv calculations are only applicable if the receiving water is not a large body of water and is therefore susceptible to channel erosion. These numbers were used in the retrofit recommendation process because the volume of water to be treated was a key factor in determining the type of retrofit.