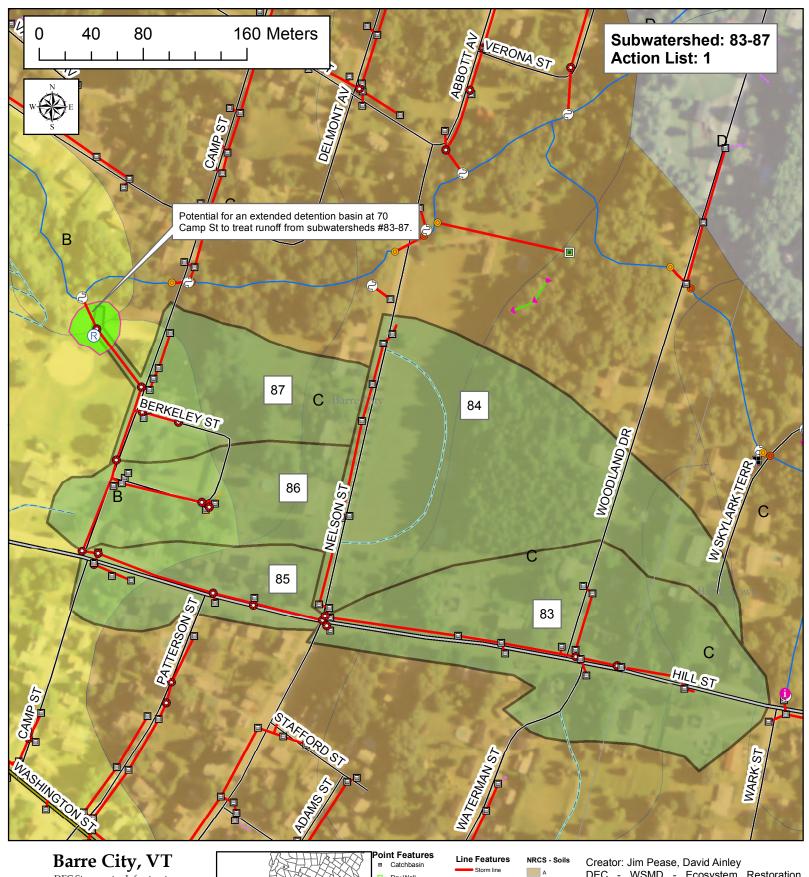

A second goal of this project was to establish potential locations for Best Management Practice (BMP) stormwater retrofit sites. These are sites where stormwater treatment structures could be added and where they would be most cost effective and efficient for sediment and phosphorus or nitrogen removal. In order to develop a retrofit site list, drainage area subwatersheds were delineated around the drainage networks. Determining how the stormwater infrastructure was connected was necessary in determining the subwatershed drainage areas within the town.

After the effective impervious numbers were calculated for the subwatersheds the Simple Method was used to estimate the annual sediment (TSS) and phosphorus (TP) or Nitrogen (TN) loads generated by each subwatershed. The Simple method uses information which includes the adjusted impervious value, average annual rainfall for the location, total subwatershed area, and a given pollutant concentration value to calculate an annual load for various pollutants (*Schueler*, 1987). Pollutant loads estimated by the Simple Method in this project are planning level estimates and are meant to give a general idea of the amounts of sediment or nutrient washoff produced by each subwatershed for prioritization purposes. Subwatersheds were then prioritized, using the loading calculations as well as other criteria, and given Action List numbers ranging from 1 to 3 (one being the highest priority). The Action List number depends both upon loading values and feasibility of potential retrofit treatment options. Potential retrofit options listed in the TARGET maps are based on field observations and not on actual availability of land or willingness of landowner.

Water Quality Volume (WQv – the amount of storage needed to treat stormwater from a 0.9 inch storm) and Channel Protection Volume (CPv – the volume of storage that is needed to hold and slowly release stormwater for a 2.1inch rain event) were also calculated for delineated subwatershed areas. CPv calculations are only applicable if the receiving water is not a large body of water and is therefore susceptible to channel erosion. These numbers were used in the retrofit recommendation process because the volume of water to be treated was a key factor in determining the type of retrofit.