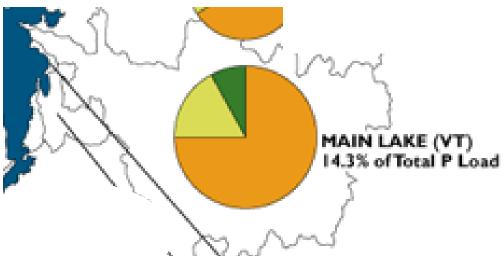

### Main Lake and Winooski River Nonpoint Phosphorus Overview

Figure shows the breakdown of contributions from developed, agricultural and forested land sources in the Main Lake-Winooski River Watershed to Total Phosphorus loading of the Main Lake, VT side.