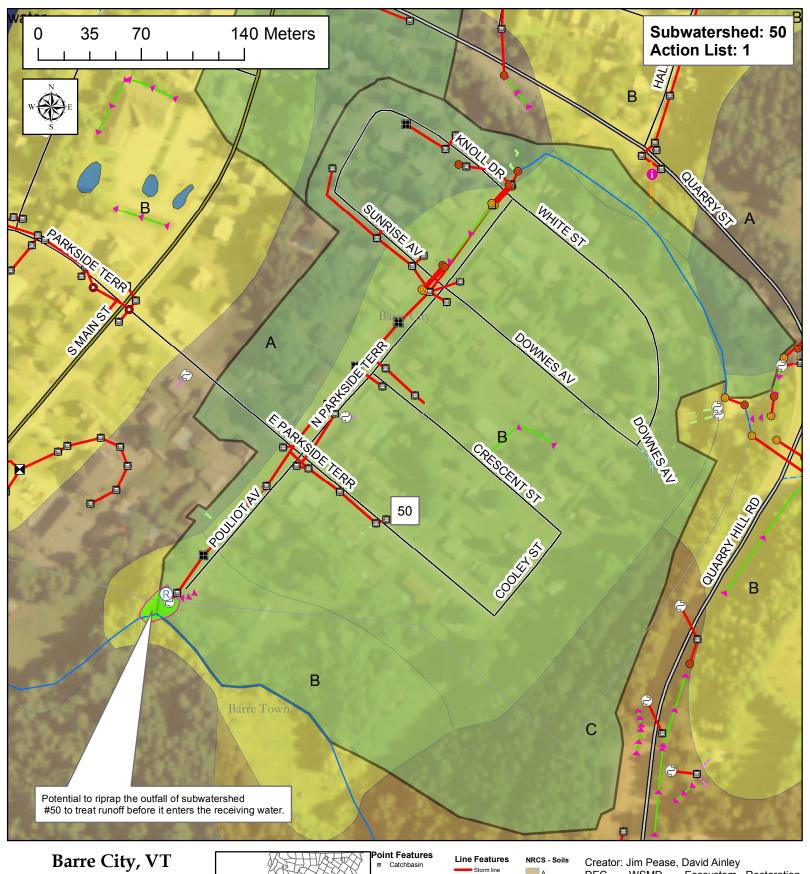

A second goal of this project was to establish potential locations for Best Management Practice (BMP) stormwater retrofit sites. These are sites where stormwater treatment structures could be added and where they would be most cost effective and efficient for sediment and phosphorus or nitrogen removal. In order to develop a retrofit site list, drainage area subwatersheds were delineated around the drainage networks. Determining how the stormwater infrastructure was connected was necessary in determining the subwatershed drainage areas within the town.

After the effective impervious numbers were calculated for the subwatersheds the Simple Method was used to estimate the annual sediment (TSS) and phosphorus (TP) or Nitrogen (TN) loads generated by each subwatershed. The Simple method uses information which includes the adjusted impervious value, average annual rainfall for the location, total subwatershed area, and a given pollutant concentration value to calculate an annual load for various pollutants (*Schueler*, 1987). Pollutant loads estimated by the Simple Method in this project are planning level estimates and are meant to give a general idea of the amounts of sediment or nutrient washoff produced by each subwatershed for prioritization purposes. Subwatersheds were then prioritized, using the loading calculations as well as other criteria, and given Action List numbers ranging from 1 to 3 (one being the highest priority). The Action List number depends both upon loading values and feasibility of potential retrofit treatment options. Potential retrofit options listed in the TARGET maps are based on field observations and not on actual availability of land or willingness of landowner.

Water Quality Volume (WQv – the amount of storage needed to treat stormwater from a 0.9 inch storm) and Channel Protection Volume (CPv – the volume of storage that is needed to hold and slowly release stormwater for a 2.1inch rain event) were also calculated for delineated subwatershed areas. CPv calculations are only applicable if the receiving water is not a large body of water and is therefore susceptible to channel erosion. These numbers were used in the retrofit recommendation process because the volume of water to be treated was a key factor in determining the type of retrofit.