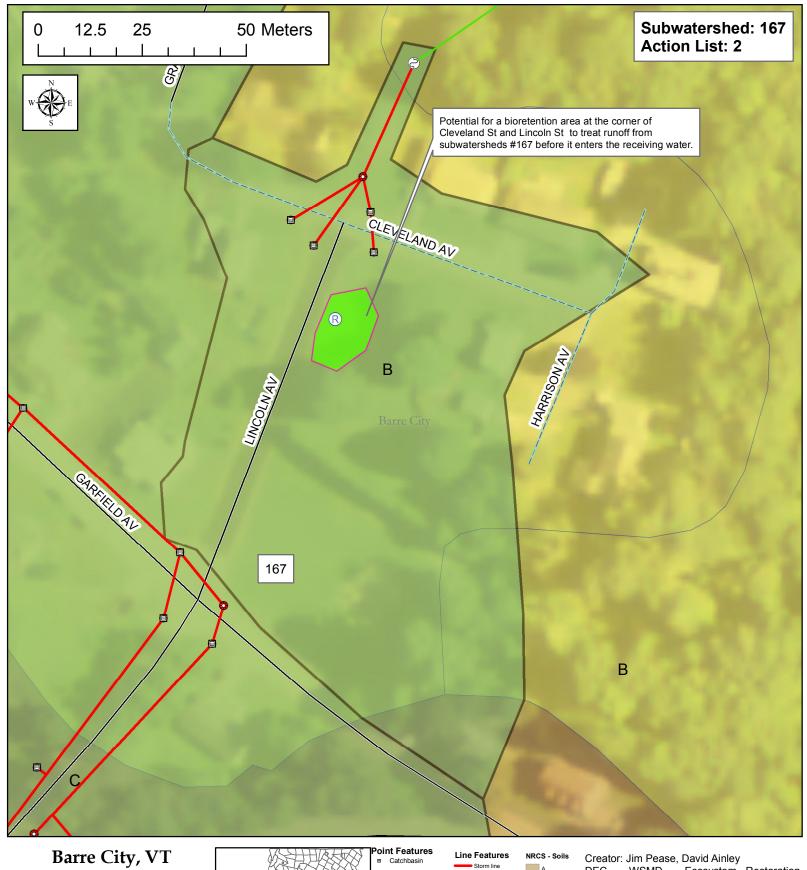

A second goal of this project was to establish potential locations for Best Management Practice (BMP) stormwater retrofit sites. These are sites where stormwater treatment structures could be added and where they would be most cost effective and efficient for sediment and phosphorus or nitrogen removal. In order to develop a retrofit site list, drainage area subwatersheds were delineated around the drainage networks. Determining how the stormwater infrastructure was connected was necessary in determining the subwatershed drainage areas within the town.

After the effective impervious numbers were calculated for the subwatersheds the Simple Method was used to estimate the annual sediment (TSS) and phosphorus (TP) or Nitrogen (TN) loads generated by each subwatershed. The Simple method uses information which includes the adjusted impervious value, average annual rainfall for the location, total subwatershed area, and a given pollutant concentration value to calculate an annual load for various pollutants (*Schueler*, 1987). Pollutant loads estimated by the Simple Method in this project are planning level estimates and are meant to give a general idea of the amounts of sediment or nutrient washoff produced by each subwatershed for prioritization purposes. Subwatersheds were then prioritized, using the loading calculations as well as other criteria, and given Action List numbers ranging from 1 to 3 (one being the highest priority). The Action List number depends both upon loading values and feasibility of potential retrofit treatment options. Potential retrofit options listed in the TARGET maps are based on field observations and not on actual availability of land or willingness of landowner.

Water Quality Volume (WQv – the amount of storage needed to treat stormwater from a 0.9 inch storm) and Channel Protection Volume (CPv – the volume of storage that is needed to hold and slowly release stormwater for a 2.1inch rain event) were also calculated for delineated subwatershed areas. CPv calculations are only applicable if the receiving water is not a large body of water and is therefore susceptible to channel erosion. These numbers were used in the retrofit recommendation process because the volume of water to be treated was a key factor in determining the type of retrofit.