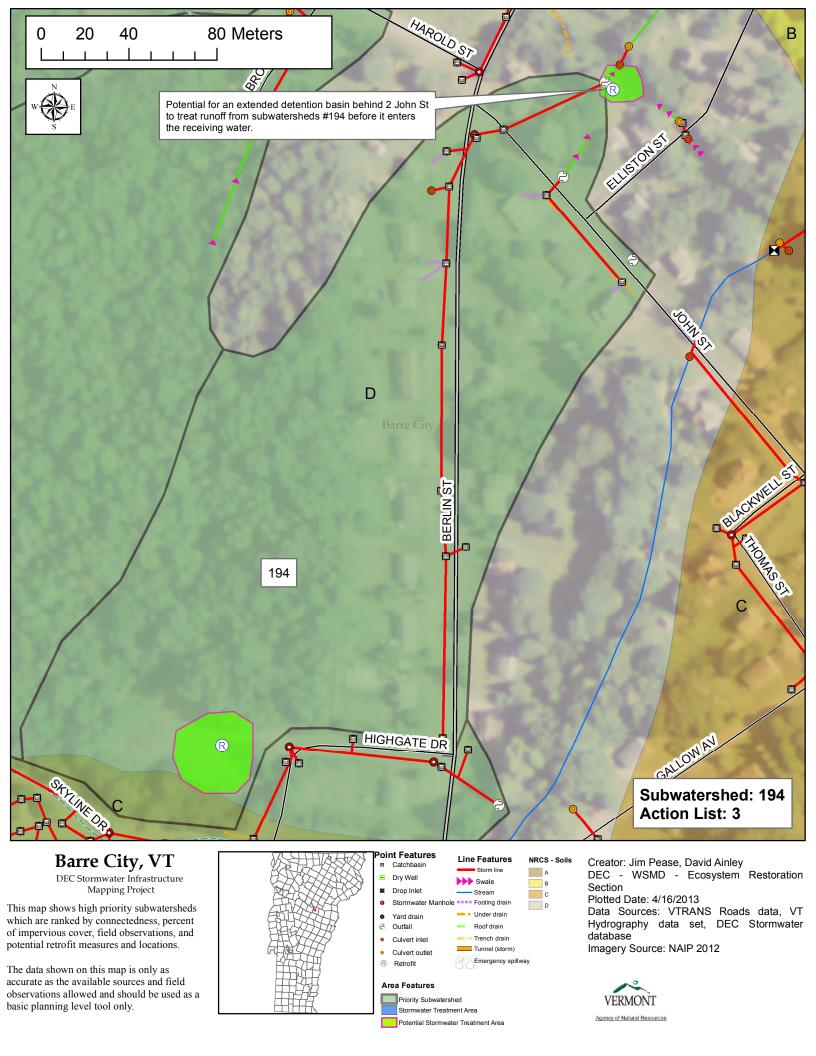

| Barre City - Su              | ibwate   | rshed Priori      | tization and       | Recomme       | ndations     |                 |            |              |            |                       |                      |                 |
|------------------------------|----------|-------------------|--------------------|---------------|--------------|-----------------|------------|--------------|------------|-----------------------|----------------------|-----------------|
| Daile Oily - Ol              | Jowate   | I SITE OF LITTER  | tization and       | Recomme       | IIuations    |                 |            |              |            |                       |                      |                 |
|                              |          |                   |                    |               |              |                 | Sediment   |              | Phosphorus |                       |                      |                 |
|                              |          |                   | Proposed or        |               |              |                 | Load with  | Sediment     | Load with  |                       |                      |                 |
|                              |          |                   | Existing           |               |              | Percent Mapped  | Current    | Load with    | Current    |                       |                      |                 |
|                              | Action   |                   | Stormwater         |               | Watershed    | Impervious Area | Reductions |              |            | Dhoomhows I and with  | Water Quality Volume | Channal Duatact |
| W-4                          | Action   | D 1 4 -4'         |                    | D             |              |                 |            | Priority     | Reductions |                       |                      |                 |
| Watershed Number             | List #   | Proposed Action   | Treatment Practice | Permit Number | Area (Acres) | (MIA)           | (lbs)      | Action (lbs) | (lbs)      | Priority Action (lbs) | (Acre-Feet)          | (Acre-Feet)     |
| 1 Barre City                 |          |                   | CB/OF              |               | 13.1         | 17              | 1,944      | 1,944        | 5.4        | 5.4                   | 0.11                 | FALSE           |
| 2 Barre City                 |          |                   | CB/OF              |               | 44.7         | 3               | 3,220      | 3,220        | 8.9        | 8.9                   | 0.18                 | FALSE           |
| Barre City                   |          | B1                | СВ                 |               | 2.1          | 17              | 442        | 442          | 1.2        | 1.2                   | 0.02                 | FALSE           |
|                              |          | Bioretention in   |                    |               |              |                 |            |              |            |                       |                      |                 |
|                              |          | right of way      |                    |               |              |                 |            |              |            |                       |                      |                 |
|                              |          | between road and  |                    |               |              |                 |            |              |            |                       |                      |                 |
|                              |          | railroad, combine |                    |               |              |                 |            |              |            |                       |                      |                 |
| Barre City                   | 1        | with 5            | BRA/CB/OF          |               | 12.1         | 8               | 1,119      | 224          | 3.1        | 1.9                   | 0.06                 | FALSE           |
|                              |          | Bioretention in   |                    |               |              |                 |            |              |            |                       |                      |                 |
|                              |          | right of way      |                    |               |              |                 |            |              |            |                       |                      |                 |
|                              |          | between road and  |                    |               |              |                 |            |              |            |                       |                      |                 |
|                              |          | railroad, combine |                    |               |              |                 |            |              |            |                       |                      |                 |
| Barre City                   | 1        | with 4            | BRA/OF             |               | 1.3          | 21              | 332        | 66           | 0.9        | 0.6                   | 0.02                 | FALSE           |
| Barre City                   |          |                   | CB/OF              |               | 7.3          | 23              | 1,429      | 1,429        | 4.0        | 4.0                   | 0.08                 | 0.18            |
| •                            |          | Riprap and        |                    |               |              |                 | , ,        |              |            |                       |                      |                 |
|                              |          | sedimentation     |                    |               |              |                 |            |              |            |                       |                      |                 |
|                              |          | basin next to     |                    |               |              |                 |            |              |            |                       |                      |                 |
| Barre City                   | 1        | laundry           | SB/RR/CB           |               | 9.0          | 14              | 1,159      | 695          | 3.2        | 2.6                   | 0.07                 | 0.14            |
| Barre City                   |          | lauriary          | CB/GS              |               | 14.7         | 22              | 3,787      | 3,787        | 10.5       | 10.5                  | 0.21                 | FALSE           |
| Barre City                   |          |                   | OF OF              |               | 9.7          | 0               | 640        | 640          | 1.8        | 1.8                   | 0.04                 | FALSE           |
| 0 Barre City                 |          |                   | CB/GS              |               | 8.5          | 10              | 886        | 886          | 2.5        | 2.5                   | 0.05                 | FALSE           |
|                              |          |                   | CB/GS              |               | 20.2         | 2               | 1,394      | 1,394        | 3.9        | 3.9                   | 0.08                 | FALSE           |
| 1 Barre City<br>2 Barre City |          |                   | CB/GS              |               | 26.4         | 1               | 1,806      | 1,806        | 5.0        | 5.0                   | 0.10                 | FALSE           |
|                              | -        |                   |                    | FF04 0040     |              | _               |            |              |            |                       |                      |                 |
| 3 Barre City                 |          |                   | IB/OF/BS           | 5594-9010     | 8.2          | 29              | 1,709      | 1,709        | 4.7        | 4.7                   | 0.10                 | FALSE           |
| 14 Barre City                |          |                   | CB/GS              | 0447.0000     | 38.0         | 8               | 3,506      | 3,506        | 9.7        | 9.7                   | 0.20                 | FALSE           |
| 15 Barre City                |          |                   | CB/SWPPP           | 6447-9003     | 4.4          | 61              | 2,818      | 2,818        | 7.8        | 7.8                   | 0.16                 | FALSE           |
| 16 Barre City                |          |                   | CB/OF              | 6447-9003     | 3.8          | 84              | 3,945      | 3,945        | 11.0       | 11.0                  | 0.22                 | FALSE           |
| 17 Barre City                |          |                   | OF/GS              | 5594-9010     | 4.7          | 41              | 1,564      | 1,564        | 4.3        | 4.3                   | 0.09                 | FALSE           |
| 18 Barre City                |          |                   | CB/GS              |               | 40.5         | 3               | 2,967      | 2,967        | 8.2        | 8.2                   | 0.17                 | FALSE           |
|                              |          | Sedimentation     |                    |               |              |                 |            |              |            |                       |                      |                 |
|                              |          | basin in storage  |                    |               |              |                 |            |              |            |                       |                      |                 |
|                              |          | area west of      |                    |               |              |                 |            |              |            |                       |                      |                 |
|                              |          | Treatment Plant   |                    |               |              |                 |            |              |            |                       |                      |                 |
| 9 Barre City                 | 3        | Rd                | SB/OF/SWPPP        | 6447-9003     | 7.0          | 58              | 4,128      | 2,064        | 11.5       | 9.2                   | 0.23                 | FALSE           |
| 0 Barre City                 |          |                   | СВ                 |               | 4.6          | 73              | 4,076      | 4,076        | 11.3       | 11.3                  | 0.23                 | FALSE           |
| 1 Barre City                 |          |                   | CB/OF              |               | 5.2          | 39              | 2,364      | 2,364        | 6.6        | 6.6                   | 0.13                 | FALSE           |
|                              |          |                   | GS/CB/OF/WP/       |               |              |                 |            |              |            |                       |                      |                 |
| 22 Barre City                |          |                   | SWPPP              | 4413-9003     | 11.6         | 67              | 9,307      | 9,307        | 25.9       | 25.9                  | 0.53                 | FALSE           |
| 00 D Oit                     |          |                   |                    |               |              | İ               |            |              |            |                       |                      |                 |
| 23 Barre City                | 1        |                   | GS/OF              | 3252-9010     | 24.5         | 17              | 3,120      | 3,120        | 8.7        | 8.7                   | 0.18                 | 0.47            |
| 24 Barre City                |          |                   | CB/OF              |               | 3.0          | 27              | 717        | 717          | 2.0        | 2.0                   | 0.04                 | FALSE           |
| 25 Barre City                |          |                   | CB/GS/OF           | 3506-9010     | 20.1         | 41              | 6,644      | 6,644        | 18.5       | 18.5                  | 0.38                 | FALSE           |
| 6 Barre City                 |          |                   | CB/GS/OF           |               | 9.0          | 15              | 1,199      | 1,199        | 3.3        | 3.3                   | 0.07                 | FALSE           |
| 7 Barre City                 |          |                   | CB/GS/OF           |               | 18.4         | 8               | 1,702      | 1,702        | 4.7        | 4.7                   | 0.10                 | FALSE           |
|                              |          |                   |                    | 5510-9015/    |              |                 |            |              |            |                       |                      |                 |
| 8 Barre City                 |          |                   | CB/GS/OF/ST        | 5969-9010     | 12.6         | 37              | 3,626      | 3,626        | 10.1       | 10.1                  | 0.21                 | FALSE           |
| 9 Barre City                 |          |                   | CB/GS/SWPPP        | 5071-9003     | 71.5         | 9               | 6,920      | 6,920        | 19.2       | 19.2                  | 0.39                 | 0.68            |
| 0 Barre City                 |          |                   | GS/CB/OF           |               | 21.7         | 4               | 1,639      | 1,639        | 4.6        | 4.6                   | 0.09                 | 0.09            |
| 1 Barre City                 |          |                   | CB/OF              |               | 65.4         | 19              | 10,905     | 10,905       | 30.3       | 30.3                  | 0.62                 | FALSE           |
| 2 Barre City                 |          |                   | OF/GS/CB           |               | 46.9         | 4               | 3,527      | 3,527        | 9.8        | 9.8                   | 0.20                 | FALSE           |
| 3 Barre City                 |          |                   | OF/GS/CB           |               | 134.8        | 2               | 9,402      | 9,402        | 26.1       | 26.1                  | 0.53                 | FALSE           |
| 4 Barre City                 |          |                   | CB/OF              |               | 38.1         | 3               | 2,786      | 2,786        | 7.7        | 7.7                   | 0.16                 | FALSE           |
| 35 Barre City                | <u> </u> |                   | CB/OF/SWPPP        | 5835-9003     | 4.7          | 22              | 870        | 870          | 2.4        | 2.4                   | 0.05                 | FALSE           |
| 36 Barre City                | 1        |                   | OF OF              | 3000 0000     | 53.9         | 5               | 4,280      | 4,280        | 11.9       | 11.9                  | 0.24                 | FALSE           |
| o Dano Ony                   | 1        |                   | <u> </u>           |               | 55.5         | , ,             | 1,200      | 1,200        | 11.0       | 11.5                  | U.Z.T                | . / LOL         |