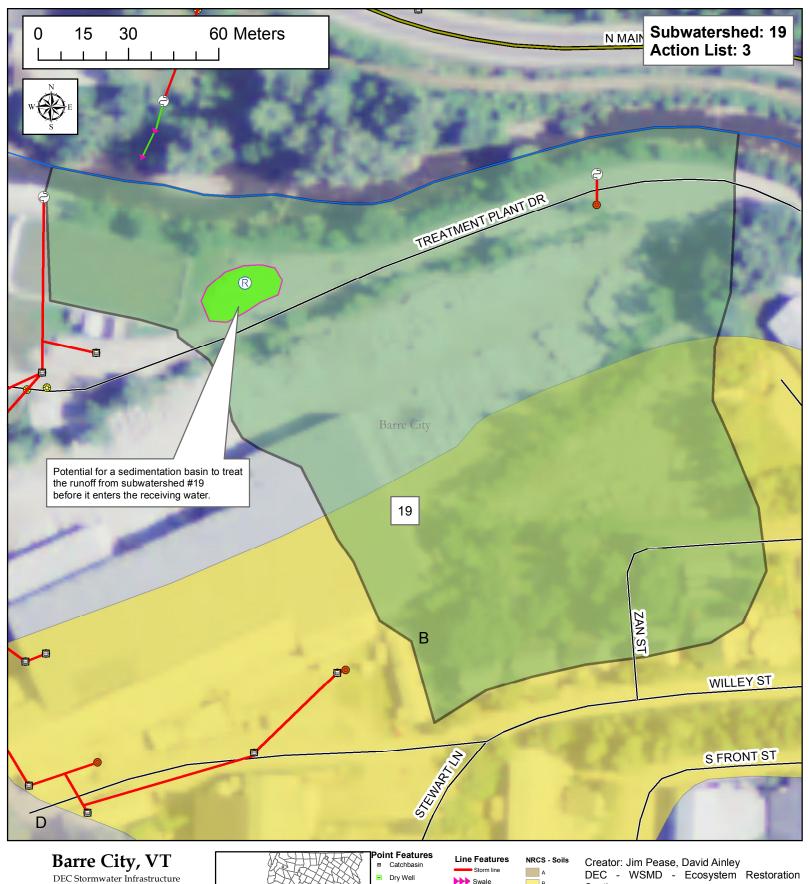

| Barre City - Su              | ibwate   | rshed Priori      | tization and       | Recomme       | ndations     |                 |            |              |            |                       |                      |                 |
|------------------------------|----------|-------------------|--------------------|---------------|--------------|-----------------|------------|--------------|------------|-----------------------|----------------------|-----------------|
| Daile Oily - Ol              | Jowate   | I SITE OF LITTER  | tization and       | Recomme       | IIuations    |                 |            |              |            |                       |                      |                 |
|                              |          |                   |                    |               |              |                 | Sediment   |              | Phosphorus |                       |                      |                 |
|                              |          |                   | Proposed or        |               |              |                 | Load with  | Sediment     | Load with  |                       |                      |                 |
|                              |          |                   | Existing           |               |              | Percent Mapped  | Current    | Load with    | Current    |                       |                      |                 |
|                              | Action   |                   | Stormwater         |               | Watershed    | Impervious Area | Reductions |              |            | Dhoomhows I and with  | Water Quality Volume | Channal Duatact |
| W-4                          | Action   | D 1 4 -4'         |                    | D             |              |                 |            | Priority     | Reductions |                       |                      |                 |
| Watershed Number             | List #   | Proposed Action   | Treatment Practice | Permit Number | Area (Acres) | (MIA)           | (lbs)      | Action (lbs) | (lbs)      | Priority Action (lbs) | (Acre-Feet)          | (Acre-Feet)     |
| 1 Barre City                 |          |                   | CB/OF              |               | 13.1         | 17              | 1,944      | 1,944        | 5.4        | 5.4                   | 0.11                 | FALSE           |
| 2 Barre City                 |          |                   | CB/OF              |               | 44.7         | 3               | 3,220      | 3,220        | 8.9        | 8.9                   | 0.18                 | FALSE           |
| Barre City                   |          | B1                | СВ                 |               | 2.1          | 17              | 442        | 442          | 1.2        | 1.2                   | 0.02                 | FALSE           |
|                              |          | Bioretention in   |                    |               |              |                 |            |              |            |                       |                      |                 |
|                              |          | right of way      |                    |               |              |                 |            |              |            |                       |                      |                 |
|                              |          | between road and  |                    |               |              |                 |            |              |            |                       |                      |                 |
|                              |          | railroad, combine |                    |               |              |                 |            |              |            |                       |                      |                 |
| Barre City                   | 1        | with 5            | BRA/CB/OF          |               | 12.1         | 8               | 1,119      | 224          | 3.1        | 1.9                   | 0.06                 | FALSE           |
|                              |          | Bioretention in   |                    |               |              |                 |            |              |            |                       |                      |                 |
|                              |          | right of way      |                    |               |              |                 |            |              |            |                       |                      |                 |
|                              |          | between road and  |                    |               |              |                 |            |              |            |                       |                      |                 |
|                              |          | railroad, combine |                    |               |              |                 |            |              |            |                       |                      |                 |
| Barre City                   | 1        | with 4            | BRA/OF             |               | 1.3          | 21              | 332        | 66           | 0.9        | 0.6                   | 0.02                 | FALSE           |
| Barre City                   |          |                   | CB/OF              |               | 7.3          | 23              | 1,429      | 1,429        | 4.0        | 4.0                   | 0.08                 | 0.18            |
| •                            |          | Riprap and        |                    |               |              |                 | , ,        |              |            |                       |                      |                 |
|                              |          | sedimentation     |                    |               |              |                 |            |              |            |                       |                      |                 |
|                              |          | basin next to     |                    |               |              |                 |            |              |            |                       |                      |                 |
| Barre City                   | 1        | laundry           | SB/RR/CB           |               | 9.0          | 14              | 1,159      | 695          | 3.2        | 2.6                   | 0.07                 | 0.14            |
| Barre City                   |          | lauriary          | CB/GS              |               | 14.7         | 22              | 3,787      | 3,787        | 10.5       | 10.5                  | 0.21                 | FALSE           |
| Barre City                   |          |                   | OF OF              |               | 9.7          | 0               | 640        | 640          | 1.8        | 1.8                   | 0.04                 | FALSE           |
| 0 Barre City                 |          |                   | CB/GS              |               | 8.5          | 10              | 886        | 886          | 2.5        | 2.5                   | 0.05                 | FALSE           |
|                              |          |                   | CB/GS              |               | 20.2         | 2               | 1,394      | 1,394        | 3.9        | 3.9                   | 0.08                 | FALSE           |
| 1 Barre City<br>2 Barre City |          |                   | CB/GS              |               | 26.4         | 1               | 1,806      | 1,806        | 5.0        | 5.0                   | 0.10                 | FALSE           |
|                              | -        |                   |                    | FF04 0040     |              | _               |            |              |            |                       |                      |                 |
| 3 Barre City                 |          |                   | IB/OF/BS           | 5594-9010     | 8.2          | 29              | 1,709      | 1,709        | 4.7        | 4.7                   | 0.10                 | FALSE           |
| 14 Barre City                |          |                   | CB/GS              | 0447.0000     | 38.0         | 8               | 3,506      | 3,506        | 9.7        | 9.7                   | 0.20                 | FALSE           |
| 15 Barre City                |          |                   | CB/SWPPP           | 6447-9003     | 4.4          | 61              | 2,818      | 2,818        | 7.8        | 7.8                   | 0.16                 | FALSE           |
| 16 Barre City                |          |                   | CB/OF              | 6447-9003     | 3.8          | 84              | 3,945      | 3,945        | 11.0       | 11.0                  | 0.22                 | FALSE           |
| 17 Barre City                |          |                   | OF/GS              | 5594-9010     | 4.7          | 41              | 1,564      | 1,564        | 4.3        | 4.3                   | 0.09                 | FALSE           |
| 18 Barre City                |          |                   | CB/GS              |               | 40.5         | 3               | 2,967      | 2,967        | 8.2        | 8.2                   | 0.17                 | FALSE           |
|                              |          | Sedimentation     |                    |               |              |                 |            |              |            |                       |                      |                 |
|                              |          | basin in storage  |                    |               |              |                 |            |              |            |                       |                      |                 |
|                              |          | area west of      |                    |               |              |                 |            |              |            |                       |                      |                 |
|                              |          | Treatment Plant   |                    |               |              |                 |            |              |            |                       |                      |                 |
| 9 Barre City                 | 3        | Rd                | SB/OF/SWPPP        | 6447-9003     | 7.0          | 58              | 4,128      | 2,064        | 11.5       | 9.2                   | 0.23                 | FALSE           |
| 0 Barre City                 |          |                   | СВ                 |               | 4.6          | 73              | 4,076      | 4,076        | 11.3       | 11.3                  | 0.23                 | FALSE           |
| 1 Barre City                 |          |                   | CB/OF              |               | 5.2          | 39              | 2,364      | 2,364        | 6.6        | 6.6                   | 0.13                 | FALSE           |
|                              |          |                   | GS/CB/OF/WP/       |               |              |                 |            |              |            |                       |                      |                 |
| 22 Barre City                |          |                   | SWPPP              | 4413-9003     | 11.6         | 67              | 9,307      | 9,307        | 25.9       | 25.9                  | 0.53                 | FALSE           |
| 00 D Oit                     |          |                   |                    |               |              | İ               |            |              |            |                       |                      |                 |
| 23 Barre City                | 1        |                   | GS/OF              | 3252-9010     | 24.5         | 17              | 3,120      | 3,120        | 8.7        | 8.7                   | 0.18                 | 0.47            |
| 24 Barre City                |          |                   | CB/OF              |               | 3.0          | 27              | 717        | 717          | 2.0        | 2.0                   | 0.04                 | FALSE           |
| 25 Barre City                |          |                   | CB/GS/OF           | 3506-9010     | 20.1         | 41              | 6,644      | 6,644        | 18.5       | 18.5                  | 0.38                 | FALSE           |
| 6 Barre City                 |          |                   | CB/GS/OF           |               | 9.0          | 15              | 1,199      | 1,199        | 3.3        | 3.3                   | 0.07                 | FALSE           |
| 7 Barre City                 |          |                   | CB/GS/OF           |               | 18.4         | 8               | 1,702      | 1,702        | 4.7        | 4.7                   | 0.10                 | FALSE           |
|                              |          |                   |                    | 5510-9015/    |              |                 |            |              |            |                       |                      |                 |
| 8 Barre City                 |          |                   | CB/GS/OF/ST        | 5969-9010     | 12.6         | 37              | 3,626      | 3,626        | 10.1       | 10.1                  | 0.21                 | FALSE           |
| 9 Barre City                 |          |                   | CB/GS/SWPPP        | 5071-9003     | 71.5         | 9               | 6,920      | 6,920        | 19.2       | 19.2                  | 0.39                 | 0.68            |
| 0 Barre City                 |          |                   | GS/CB/OF           |               | 21.7         | 4               | 1,639      | 1,639        | 4.6        | 4.6                   | 0.09                 | 0.09            |
| 1 Barre City                 |          |                   | CB/OF              |               | 65.4         | 19              | 10,905     | 10,905       | 30.3       | 30.3                  | 0.62                 | FALSE           |
| 2 Barre City                 |          |                   | OF/GS/CB           |               | 46.9         | 4               | 3,527      | 3,527        | 9.8        | 9.8                   | 0.20                 | FALSE           |
| 3 Barre City                 |          |                   | OF/GS/CB           |               | 134.8        | 2               | 9,402      | 9,402        | 26.1       | 26.1                  | 0.53                 | FALSE           |
| 4 Barre City                 |          |                   | CB/OF              |               | 38.1         | 3               | 2,786      | 2,786        | 7.7        | 7.7                   | 0.16                 | FALSE           |
| 35 Barre City                | <u> </u> |                   | CB/OF/SWPPP        | 5835-9003     | 4.7          | 22              | 870        | 870          | 2.4        | 2.4                   | 0.05                 | FALSE           |
| 36 Barre City                | 1        |                   | OF OF              | 3000 0000     | 53.9         | 5               | 4,280      | 4,280        | 11.9       | 11.9                  | 0.24                 | FALSE           |
| o Dano Ony                   | 1        |                   | <u> </u>           |               | 55.5         | , ,             | 1,200      | 1,200        | 11.0       | 11.5                  | U.Z.T                | . / LOL         |