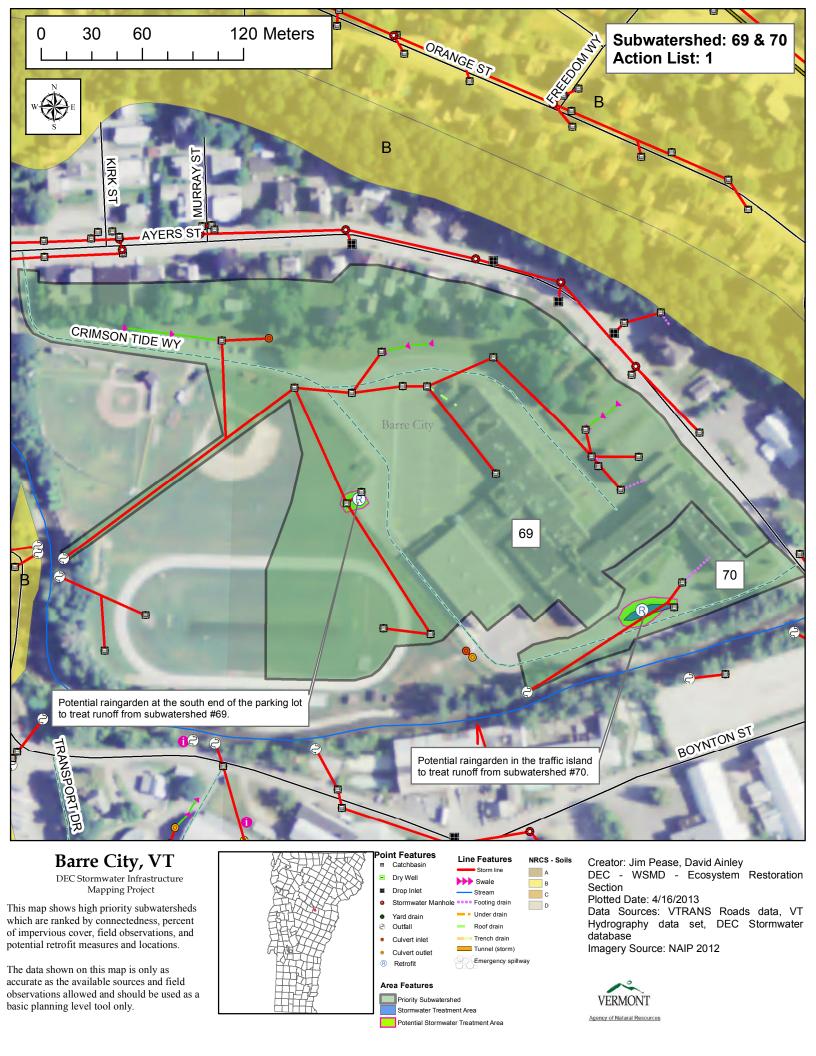

#### **Project Summary**

These drainage maps were created showing the paths that stormwater runoff travels from where it falls on impervious surfaces such as parking lots, roads, and rooftops, to the outfall points in various receiving waters. These maps show the stormwater infrastructure including features like pipes, manholes, catchbasins, and swales within a municipality. Data sources included data collected from field work, a mapping grade Trimble GPS unit, available state permit plans, record drawings, town plans, WWMD plans, existing GIS data from contractors, and the input and guidance of knowledgeable members from the municipalities.

A second goal of this project was to establish potential locations for Best Management Practice (BMP) stormwater retrofit sites. These are sites where stormwater treatment structures could be added and where they would be most cost effective and efficient for sediment and phosphorus or nitrogen removal. In order to develop a retrofit site list, drainage area subwatersheds were delineated around the drainage networks. Determining how the stormwater infrastructure was connected was necessary in determining the subwatershed drainage areas within the town.

After the effective impervious numbers were calculated for the subwatersheds the Simple Method was used to estimate the annual sediment (TSS) and phosphorus (TP) or Nitrogen (TN) loads generated by each subwatershed. The Simple method uses information which includes the adjusted impervious value, average annual rainfall for the location, total subwatershed area, and a given pollutant concentration value to calculate an annual load for various pollutants (*Schueler*, 1987). Pollutant loads estimated by the Simple Method in this project are planning level estimates and are meant to give a general idea of the amounts of sediment or nutrient washoff produced by each subwatershed for prioritization purposes. Subwatersheds were then prioritized, using the loading calculations as well as other criteria, and given Action List numbers ranging from 1 to 3 (one being the highest priority). The Action List number depends both upon loading values and feasibility of potential retrofit treatment options. Potential retrofit options listed in the TARGET maps are based on field observations and not on actual availability of land or willingness of landowner.

Water Quality Volume (WQv – the amount of storage needed to treat stormwater from a 0.9 inch storm) and Channel Protection Volume (CPv – the volume of storage that is needed to hold and slowly release stormwater for a 2.1inch rain event) were also calculated for delineated subwatershed areas. CPv calculations are only applicable if the receiving water is not a large body of water and is therefore susceptible to channel erosion. These numbers were used in the retrofit recommendation process because the volume of water to be treated was a key factor in determining the type of retrofit.