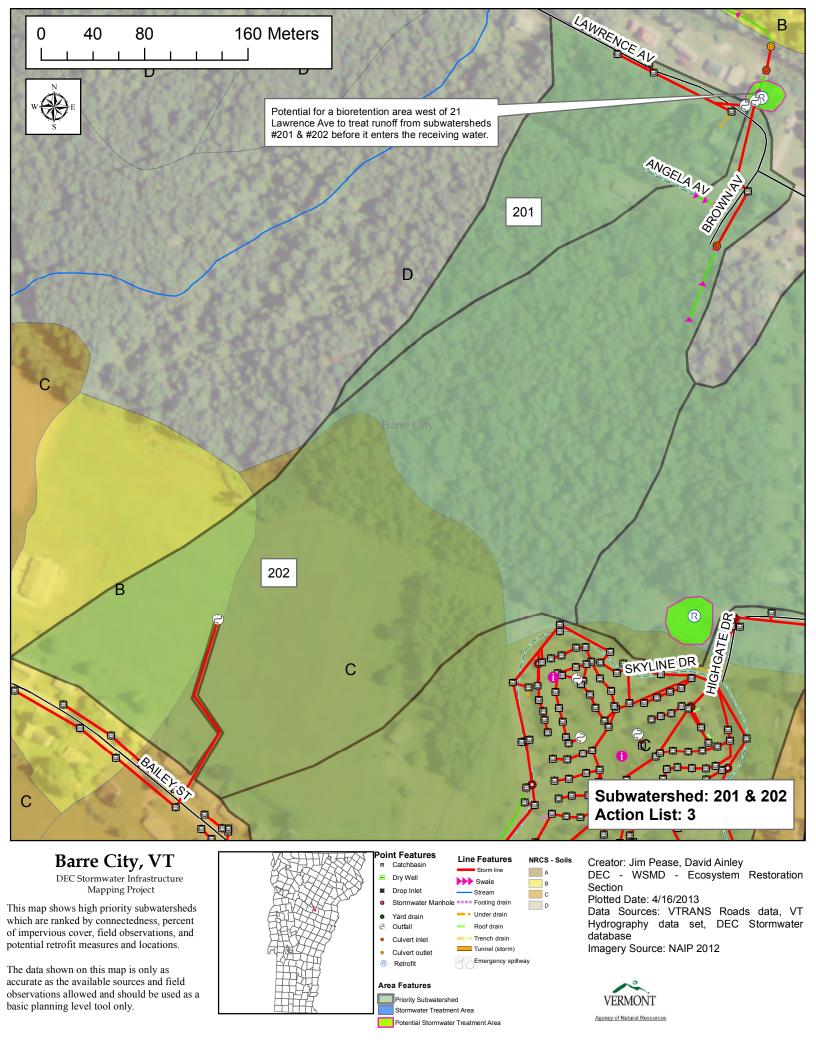

A second goal of this project was to establish potential locations for Best Management Practice (BMP) stormwater retrofit sites. These are sites where stormwater treatment structures could be added and where they would be most cost effective and efficient for sediment and phosphorus or nitrogen removal. In order to develop a retrofit site list, drainage area subwatersheds were delineated around the drainage networks. Determining how the stormwater infrastructure was connected was necessary in determining the subwatershed drainage areas within the town.

After the effective impervious numbers were calculated for the subwatersheds the Simple Method was used to estimate the annual sediment (TSS) and phosphorus (TP) or Nitrogen (TN) loads generated by each subwatershed. The Simple method uses information which includes the adjusted impervious value, average annual rainfall for the location, total subwatershed area, and a given pollutant concentration value to calculate an annual load for various pollutants (*Schueler*, 1987). Pollutant loads estimated by the Simple Method in this project are planning level estimates and are meant to give a general idea of the amounts of sediment or nutrient washoff produced by each subwatershed for prioritization purposes. Subwatersheds were then prioritized, using the loading calculations as well as other criteria, and given Action List numbers ranging from 1 to 3 (one being the highest priority). The Action List number depends both upon loading values and feasibility of potential retrofit treatment options. Potential retrofit options listed in the TARGET maps are based on field observations and not on actual availability of land or willingness of landowner.

Water Quality Volume (WQv – the amount of storage needed to treat stormwater from a 0.9 inch storm) and Channel Protection Volume (CPv – the volume of storage that is needed to hold and slowly release stormwater for a 2.1inch rain event) were also calculated for delineated subwatershed areas. CPv calculations are only applicable if the receiving water is not a large body of water and is therefore susceptible to channel erosion. These numbers were used in the retrofit recommendation process because the volume of water to be treated was a key factor in determining the type of retrofit.