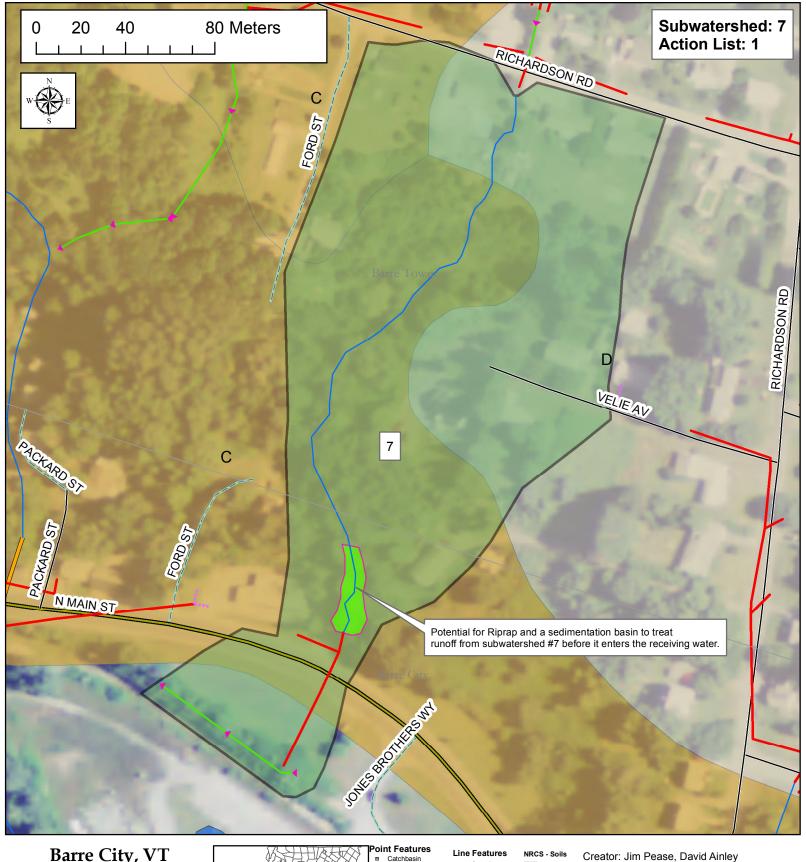

#### **Project Summary**

These drainage maps were created showing the paths that stormwater runoff travels from where it falls on impervious surfaces such as parking lots, roads, and rooftops, to the outfall points in various receiving waters. These maps show the stormwater infrastructure including features like pipes, manholes, catchbasins, and swales within a municipality. Data sources included data collected from field work, a mapping grade Trimble GPS unit, available state permit plans, record drawings, town plans, WWMD plans, existing GIS data from contractors, and the input and guidance of knowledgeable members from the municipalities.

A second goal of this project was to establish potential locations for Best Management Practice (BMP) stormwater retrofit sites. These are sites where stormwater treatment structures could be added and where they would be most cost effective and efficient for sediment and phosphorus or nitrogen removal. In order to develop a retrofit site list, drainage area subwatersheds were delineated around the drainage networks. Determining how the stormwater infrastructure was connected was necessary in determining the subwatershed drainage areas within the town.

After the effective impervious numbers were calculated for the subwatersheds the Simple Method was used to estimate the annual sediment (TSS) and phosphorus (TP) or Nitrogen (TN) loads generated by each subwatershed. The Simple method uses information which includes the adjusted impervious value, average annual rainfall for the location, total subwatershed area, and a given pollutant concentration value to calculate an annual load for various pollutants (*Schueler*, 1987). Pollutant loads estimated by the Simple Method in this project are planning level estimates and are meant to give a general idea of the amounts of sediment or nutrient washoff produced by each subwatershed for prioritization purposes. Subwatersheds were then prioritized, using the loading calculations as well as other criteria, and given Action List numbers ranging from 1 to 3 (one being the highest priority). The Action List number depends both upon loading values and feasibility of potential retrofit treatment options. Potential retrofit options listed in the TARGET maps are based on field observations and not on actual availability of land or willingness of landowner.

Water Quality Volume (WQv – the amount of storage needed to treat stormwater from a 0.9 inch storm) and Channel Protection Volume (CPv – the volume of storage that is needed to hold and slowly release stormwater for a 2.1inch rain event) were also calculated for delineated subwatershed areas. CPv calculations are only applicable if the receiving water is not a large body of water and is therefore susceptible to channel erosion. These numbers were used in the retrofit recommendation process because the volume of water to be treated was a key factor in determining the type of retrofit.