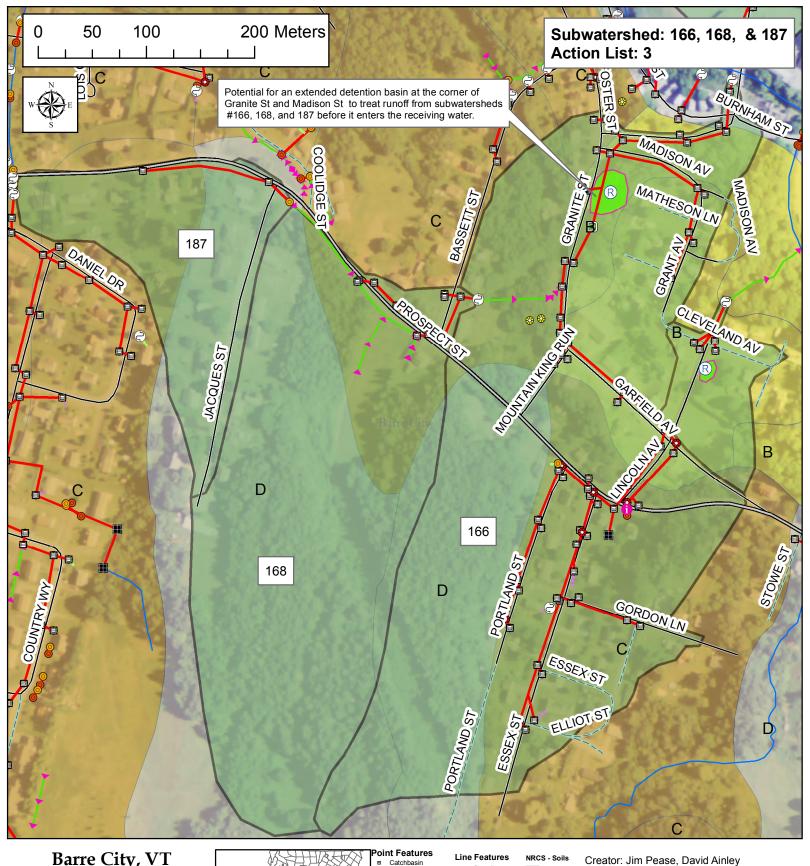

A second goal of this project was to establish potential locations for Best Management Practice (BMP) stormwater retrofit sites. These are sites where stormwater treatment structures could be added and where they would be most cost effective and efficient for sediment and phosphorus or nitrogen removal. In order to develop a retrofit site list, drainage area subwatersheds were delineated around the drainage networks. Determining how the stormwater infrastructure was connected was necessary in determining the subwatershed drainage areas within the town.

Delineating the drainage areas was done using the stormwater infrastructure maps, along with satellite imagery, a Digital Elevation Model (DEM), and USGS topographic maps. These data sources were used to approximate where the land area within each municipality was draining to; as well as where the high points were that divided the sub-drainage areas. The

After the effective impervious numbers were calculated for the subwatersheds the Simple Method was used to estimate the annual sediment (TSS) and phosphorus (TP) or Nitrogen (TN) loads generated by each subwatershed. The Simple method uses information which includes the adjusted impervious value, average annual rainfall for the location, total subwatershed area, and a given pollutant concentration value to calculate an annual load for various pollutants (*Schueler*, 1987). Pollutant loads estimated by the Simple Method in this project are planning level estimates and are meant to give a general idea of the amounts of sediment or nutrient washoff produced by each subwatershed for prioritization purposes. Subwatersheds were then prioritized, using the loading calculations as well as other criteria, and given Action List numbers ranging from 1 to 3 (one being the highest priority). The Action List number depends both upon loading values and feasibility of potential retrofit treatment options. Potential retrofit options listed in the TARGET maps are based on field observations and not on actual availability of land or willingness of landowner.

Water Quality Volume (WQv – the amount of storage needed to treat stormwater from a 0.9 inch storm) and Channel Protection Volume (CPv – the volume of storage that is needed to hold and slowly release stormwater for a 2.1inch rain event) were also calculated for delineated subwatershed areas. CPv calculations are only applicable if the receiving water is not a large body of water and is therefore susceptible to channel erosion. These numbers were used in the retrofit recommendation process because the volume of water to be treated was a key factor in determining the type of retrofit.