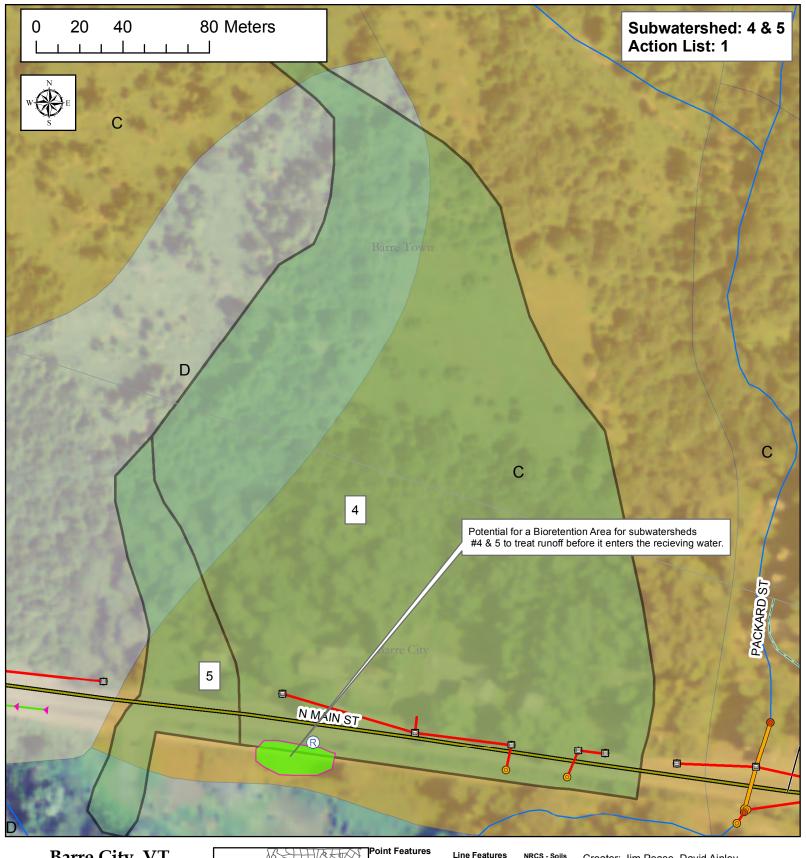

A second goal of this project was to establish potential locations for Best Management Practice (BMP) stormwater retrofit sites. These are sites where stormwater treatment structures could be added and where they would be most cost effective and efficient for sediment and phosphorus or nitrogen removal. In order to develop a retrofit site list, drainage area subwatersheds were delineated around the drainage networks. Determining how the stormwater infrastructure was connected was necessary in determining the subwatershed drainage areas within the town.

After the effective impervious numbers were calculated for the subwatersheds the Simple Method was used to estimate the annual sediment (TSS) and phosphorus (TP) or Nitrogen (TN) loads generated by each subwatershed. The Simple method uses information which includes the adjusted impervious value, average annual rainfall for the location, total subwatershed area, and a given pollutant concentration value to calculate an annual load for various pollutants (*Schueler*, 1987). Pollutant loads estimated by the Simple Method in this project are planning level estimates and are meant to give a general idea of the amounts of sediment or nutrient washoff produced by each subwatershed for prioritization purposes. Subwatersheds were then prioritized, using the loading calculations as well as other criteria, and given Action List numbers ranging from 1 to 3 (one being the highest priority). The Action List number depends both upon loading values and feasibility of potential retrofit treatment options. Potential retrofit options listed in the TARGET maps are based on field observations and not on actual availability of land or willingness of landowner.

Water Quality Volume (WQv – the amount of storage needed to treat stormwater from a 0.9 inch storm) and Channel Protection Volume (CPv – the volume of storage that is needed to hold and slowly release stormwater for a 2.1inch rain event) were also calculated for delineated subwatershed areas. CPv calculations are only applicable if the receiving water is not a large body of water and is therefore susceptible to channel erosion. These numbers were used in the retrofit recommendation process because the volume of water to be treated was a key factor in determining the type of retrofit.