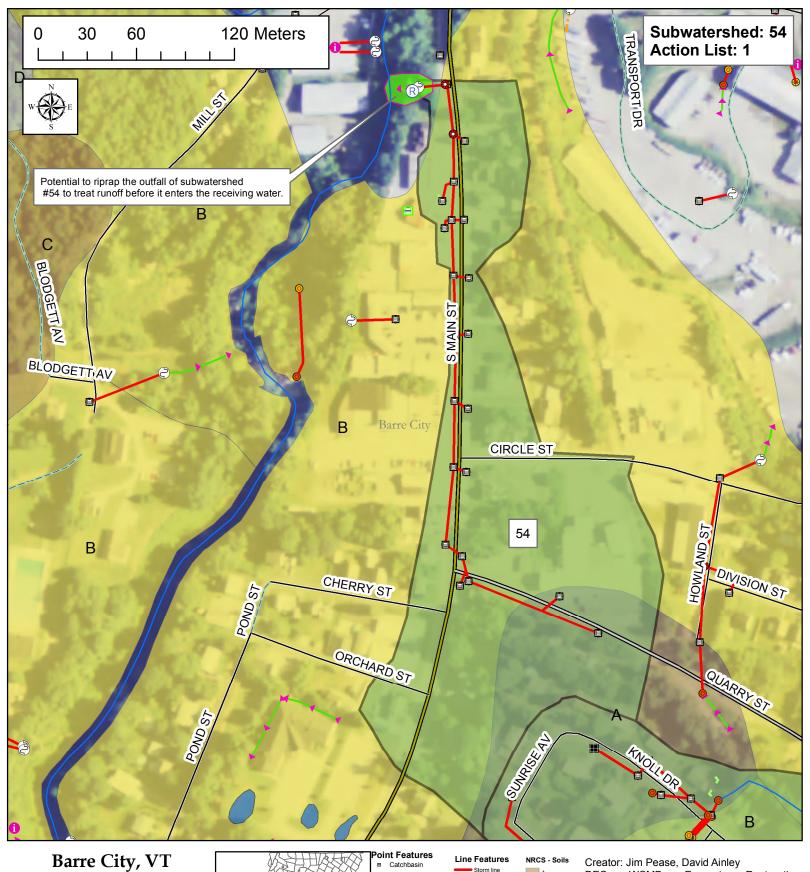

A second goal of this project was to establish potential locations for Best Management Practice (BMP) stormwater retrofit sites. These are sites where stormwater treatment structures could be added and where they would be most cost effective and efficient for sediment and phosphorus or nitrogen removal. In order to develop a retrofit site list, drainage area subwatersheds were delineated around the drainage networks. Determining how the stormwater infrastructure was connected was necessary in determining the subwatershed drainage areas within the town.

After the effective impervious numbers were calculated for the subwatersheds the Simple Method was used to estimate the annual sediment (TSS) and phosphorus (TP) or Nitrogen (TN) loads generated by each subwatershed. The Simple method uses information which includes the adjusted impervious value, average annual rainfall for the location, total subwatershed area, and a given pollutant concentration value to calculate an annual load for various pollutants (*Schueler*, 1987). Pollutant loads estimated by the Simple Method in this project are planning level estimates and are meant to give a general idea of the amounts of sediment or nutrient washoff produced by each subwatershed for prioritization purposes. Subwatersheds were then prioritized, using the loading calculations as well as other criteria, and given Action List numbers ranging from 1 to 3 (one being the highest priority). The Action List number depends both upon loading values and feasibility of potential retrofit treatment options. Potential retrofit options listed in the TARGET maps are based on field observations and not on actual availability of land or willingness of landowner.

Water Quality Volume (WQv – the amount of storage needed to treat stormwater from a 0.9 inch storm) and Channel Protection Volume (CPv – the volume of storage that is needed to hold and slowly release stormwater for a 2.1inch rain event) were also calculated for delineated subwatershed areas. CPv calculations are only applicable if the receiving water is not a large body of water and is therefore susceptible to channel erosion. These numbers were used in the retrofit recommendation process because the volume of water to be treated was a key factor in determining the type of retrofit.