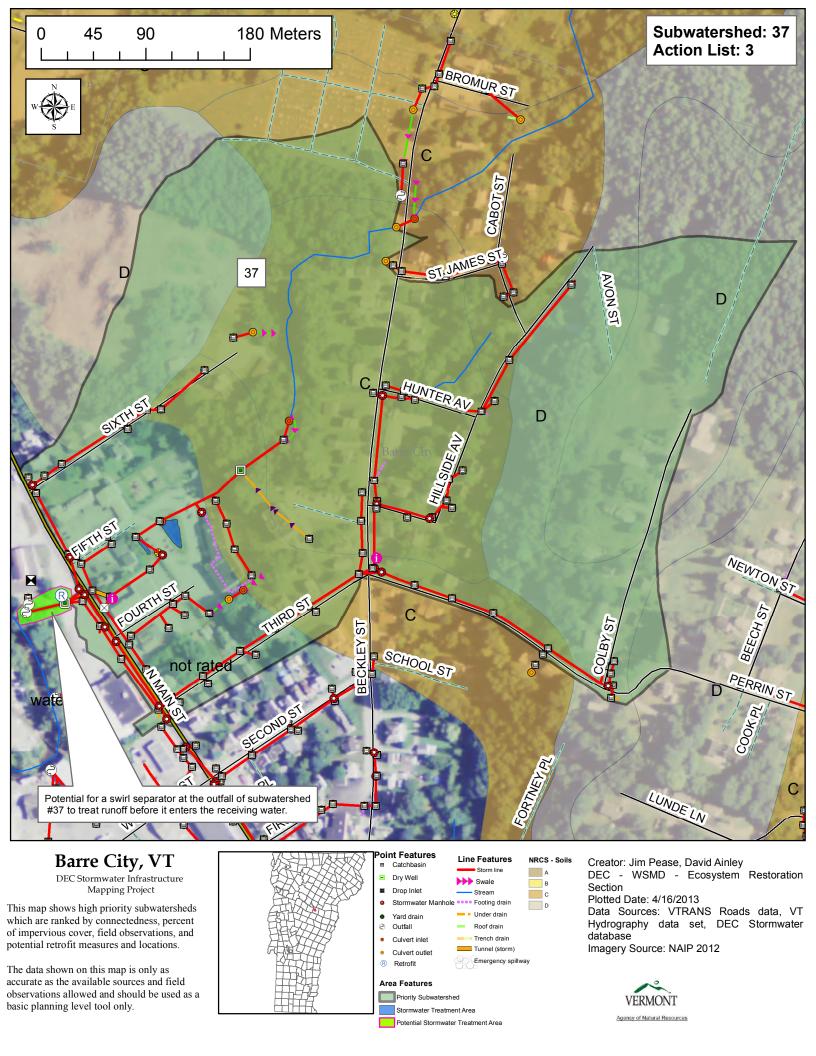

A second goal of this project was to establish potential locations for Best Management Practice (BMP) stormwater retrofit sites. These are sites where stormwater treatment structures could be added and where they would be most cost effective and efficient for sediment and phosphorus or nitrogen removal. In order to develop a retrofit site list, drainage area subwatersheds were delineated around the drainage networks. Determining how the stormwater infrastructure was connected was necessary in determining the subwatershed drainage areas within the town.

After the effective impervious numbers were calculated for the subwatersheds the Simple Method was used to estimate the annual sediment (TSS) and phosphorus (TP) or Nitrogen (TN) loads generated by each subwatershed. The Simple method uses information which includes the adjusted impervious value, average annual rainfall for the location, total subwatershed area, and a given pollutant concentration value to calculate an annual load for various pollutants (*Schueler*, 1987). Pollutant loads estimated by the Simple Method in this project are planning level estimates and are meant to give a general idea of the amounts of sediment or nutrient washoff produced by each subwatershed for prioritization purposes. Subwatersheds were then prioritized, using the loading calculations as well as other criteria, and given Action List numbers ranging from 1 to 3 (one being the highest priority). The Action List number depends both upon loading values and feasibility of potential retrofit treatment options. Potential retrofit options listed in the TARGET maps are based on field observations and not on actual availability of land or willingness of landowner.

Water Quality Volume (WQv – the amount of storage needed to treat stormwater from a 0.9 inch storm) and Channel Protection Volume (CPv – the volume of storage that is needed to hold and slowly release stormwater for a 2.1inch rain event) were also calculated for delineated subwatershed areas. CPv calculations are only applicable if the receiving water is not a large body of water and is therefore susceptible to channel erosion. These numbers were used in the retrofit recommendation process because the volume of water to be treated was a key factor in determining the type of retrofit.