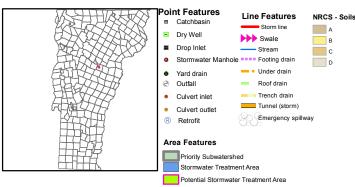

| Barre City - Su              | ibwate   | rshed Priori      | tization and       | Recomme       | ndations     |                 |            |              |            |                       |                      |                 |
|------------------------------|----------|-------------------|--------------------|---------------|--------------|-----------------|------------|--------------|------------|-----------------------|----------------------|-----------------|
| Daile Oily - Ol              | Jowate   | I SITE OF LITTER  | tization and       | Recomme       | IIuations    |                 |            |              |            |                       |                      |                 |
|                              |          |                   |                    |               |              |                 | Sediment   |              | Phosphorus |                       |                      |                 |
|                              |          |                   | Proposed or        |               |              |                 | Load with  | Sediment     | Load with  |                       |                      |                 |
|                              |          |                   | Existing           |               |              | Percent Mapped  | Current    | Load with    | Current    |                       |                      |                 |
|                              | Action   |                   | Stormwater         |               | Watershed    | Impervious Area | Reductions |              |            | Dhoomhows I and with  | Water Quality Volume | Channal Duatact |
| W-4                          | Action   | D 1 4 -4'         |                    | D             |              |                 |            | Priority     | Reductions |                       |                      |                 |
| Watershed Number             | List #   | Proposed Action   | Treatment Practice | Permit Number | Area (Acres) | (MIA)           | (lbs)      | Action (lbs) | (lbs)      | Priority Action (lbs) | (Acre-Feet)          | (Acre-Feet)     |
| 1 Barre City                 |          |                   | CB/OF              |               | 13.1         | 17              | 1,944      | 1,944        | 5.4        | 5.4                   | 0.11                 | FALSE           |
| 2 Barre City                 |          |                   | CB/OF              |               | 44.7         | 3               | 3,220      | 3,220        | 8.9        | 8.9                   | 0.18                 | FALSE           |
| Barre City                   |          | B1                | СВ                 |               | 2.1          | 17              | 442        | 442          | 1.2        | 1.2                   | 0.02                 | FALSE           |
|                              |          | Bioretention in   |                    |               |              |                 |            |              |            |                       |                      |                 |
|                              |          | right of way      |                    |               |              |                 |            |              |            |                       |                      |                 |
|                              |          | between road and  |                    |               |              |                 |            |              |            |                       |                      |                 |
|                              |          | railroad, combine |                    |               |              |                 |            |              |            |                       |                      |                 |
| Barre City                   | 1        | with 5            | BRA/CB/OF          |               | 12.1         | 8               | 1,119      | 224          | 3.1        | 1.9                   | 0.06                 | FALSE           |
|                              |          | Bioretention in   |                    |               |              |                 |            |              |            |                       |                      |                 |
|                              |          | right of way      |                    |               |              |                 |            |              |            |                       |                      |                 |
|                              |          | between road and  |                    |               |              |                 |            |              |            |                       |                      |                 |
|                              |          | railroad, combine |                    |               |              |                 |            |              |            |                       |                      |                 |
| Barre City                   | 1        | with 4            | BRA/OF             |               | 1.3          | 21              | 332        | 66           | 0.9        | 0.6                   | 0.02                 | FALSE           |
| Barre City                   |          |                   | CB/OF              |               | 7.3          | 23              | 1,429      | 1,429        | 4.0        | 4.0                   | 0.08                 | 0.18            |
| •                            |          | Riprap and        |                    |               |              |                 | , ,        |              |            |                       |                      |                 |
|                              |          | sedimentation     |                    |               |              |                 |            |              |            |                       |                      |                 |
|                              |          | basin next to     |                    |               |              |                 |            |              |            |                       |                      |                 |
| Barre City                   | 1        | laundry           | SB/RR/CB           |               | 9.0          | 14              | 1,159      | 695          | 3.2        | 2.6                   | 0.07                 | 0.14            |
| Barre City                   |          | lauriary          | CB/GS              |               | 14.7         | 22              | 3,787      | 3,787        | 10.5       | 10.5                  | 0.21                 | FALSE           |
| Barre City                   |          |                   | OF OF              |               | 9.7          | 0               | 640        | 640          | 1.8        | 1.8                   | 0.04                 | FALSE           |
| 0 Barre City                 |          |                   | CB/GS              |               | 8.5          | 10              | 886        | 886          | 2.5        | 2.5                   | 0.05                 | FALSE           |
|                              |          |                   | CB/GS              |               | 20.2         | 2               | 1,394      | 1,394        | 3.9        | 3.9                   | 0.08                 | FALSE           |
| 1 Barre City<br>2 Barre City |          |                   | CB/GS              |               | 26.4         | 1               | 1,806      | 1,806        | 5.0        | 5.0                   | 0.10                 | FALSE           |
|                              | -        |                   |                    | FF04 0040     |              | _               |            |              |            |                       |                      |                 |
| 3 Barre City                 |          |                   | IB/OF/BS           | 5594-9010     | 8.2          | 29              | 1,709      | 1,709        | 4.7        | 4.7                   | 0.10                 | FALSE           |
| 14 Barre City                |          |                   | CB/GS              | 0447.0000     | 38.0         | 8               | 3,506      | 3,506        | 9.7        | 9.7                   | 0.20                 | FALSE           |
| 15 Barre City                |          |                   | CB/SWPPP           | 6447-9003     | 4.4          | 61              | 2,818      | 2,818        | 7.8        | 7.8                   | 0.16                 | FALSE           |
| 16 Barre City                |          |                   | CB/OF              | 6447-9003     | 3.8          | 84              | 3,945      | 3,945        | 11.0       | 11.0                  | 0.22                 | FALSE           |
| 17 Barre City                |          |                   | OF/GS              | 5594-9010     | 4.7          | 41              | 1,564      | 1,564        | 4.3        | 4.3                   | 0.09                 | FALSE           |
| 18 Barre City                |          |                   | CB/GS              |               | 40.5         | 3               | 2,967      | 2,967        | 8.2        | 8.2                   | 0.17                 | FALSE           |
|                              |          | Sedimentation     |                    |               |              |                 |            |              |            |                       |                      |                 |
|                              |          | basin in storage  |                    |               |              |                 |            |              |            |                       |                      |                 |
|                              |          | area west of      |                    |               |              |                 |            |              |            |                       |                      |                 |
|                              |          | Treatment Plant   |                    |               |              |                 |            |              |            |                       |                      |                 |
| 9 Barre City                 | 3        | Rd                | SB/OF/SWPPP        | 6447-9003     | 7.0          | 58              | 4,128      | 2,064        | 11.5       | 9.2                   | 0.23                 | FALSE           |
| 0 Barre City                 |          |                   | СВ                 |               | 4.6          | 73              | 4,076      | 4,076        | 11.3       | 11.3                  | 0.23                 | FALSE           |
| 1 Barre City                 |          |                   | CB/OF              |               | 5.2          | 39              | 2,364      | 2,364        | 6.6        | 6.6                   | 0.13                 | FALSE           |
|                              |          |                   | GS/CB/OF/WP/       |               |              |                 |            |              |            |                       |                      |                 |
| 22 Barre City                |          |                   | SWPPP              | 4413-9003     | 11.6         | 67              | 9,307      | 9,307        | 25.9       | 25.9                  | 0.53                 | FALSE           |
| 00 D Oit                     |          |                   |                    |               |              | İ               |            |              |            |                       |                      |                 |
| 23 Barre City                | 1        |                   | GS/OF              | 3252-9010     | 24.5         | 17              | 3,120      | 3,120        | 8.7        | 8.7                   | 0.18                 | 0.47            |
| 24 Barre City                |          |                   | CB/OF              |               | 3.0          | 27              | 717        | 717          | 2.0        | 2.0                   | 0.04                 | FALSE           |
| 25 Barre City                |          |                   | CB/GS/OF           | 3506-9010     | 20.1         | 41              | 6,644      | 6,644        | 18.5       | 18.5                  | 0.38                 | FALSE           |
| 6 Barre City                 |          |                   | CB/GS/OF           |               | 9.0          | 15              | 1,199      | 1,199        | 3.3        | 3.3                   | 0.07                 | FALSE           |
| 7 Barre City                 |          |                   | CB/GS/OF           |               | 18.4         | 8               | 1,702      | 1,702        | 4.7        | 4.7                   | 0.10                 | FALSE           |
|                              |          |                   |                    | 5510-9015/    |              |                 |            |              |            |                       |                      |                 |
| 8 Barre City                 |          |                   | CB/GS/OF/ST        | 5969-9010     | 12.6         | 37              | 3,626      | 3,626        | 10.1       | 10.1                  | 0.21                 | FALSE           |
| 9 Barre City                 |          |                   | CB/GS/SWPPP        | 5071-9003     | 71.5         | 9               | 6,920      | 6,920        | 19.2       | 19.2                  | 0.39                 | 0.68            |
| 0 Barre City                 |          |                   | GS/CB/OF           |               | 21.7         | 4               | 1,639      | 1,639        | 4.6        | 4.6                   | 0.09                 | 0.09            |
| 1 Barre City                 |          |                   | CB/OF              |               | 65.4         | 19              | 10,905     | 10,905       | 30.3       | 30.3                  | 0.62                 | FALSE           |
| 2 Barre City                 |          |                   | OF/GS/CB           |               | 46.9         | 4               | 3,527      | 3,527        | 9.8        | 9.8                   | 0.20                 | FALSE           |
| 3 Barre City                 |          |                   | OF/GS/CB           |               | 134.8        | 2               | 9,402      | 9,402        | 26.1       | 26.1                  | 0.53                 | FALSE           |
| 4 Barre City                 |          |                   | CB/OF              |               | 38.1         | 3               | 2,786      | 2,786        | 7.7        | 7.7                   | 0.16                 | FALSE           |
| 35 Barre City                | <u> </u> |                   | CB/OF/SWPPP        | 5835-9003     | 4.7          | 22              | 870        | 870          | 2.4        | 2.4                   | 0.05                 | FALSE           |
| 36 Barre City                | 1        |                   | OF OF              | 3000 0000     | 53.9         | 5               | 4,280      | 4,280        | 11.9       | 11.9                  | 0.24                 | FALSE           |
| o Dano Ony                   | 1        |                   | <u> </u>           |               | 55.5         | , ,             | 1,200      | 1,200        | 11.0       | 11.5                  | U.Z.T                | . / LOL         |