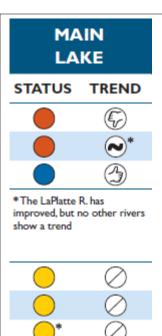

# INDICATORS by LAKE SEGMENT

| HOSPHORUS |
|-----------|
|           |
|           |

\* Figures taken from Lake
Champlain Basin Program –
State of the Lake and
Ecosystem Indicators
Report (2012).
http://sol.lcbp.org/

Cyanobacteria blooms\* (p. 14)

Fish advisories for toxins\* (p. 14)

Beach closures from bacteria (p. 12-13)

#EALTH

HUMAN

| STATUS                      | TREND                                          |
|-----------------------------|------------------------------------------------|
| GOOD                        | (4) IMPROVING                                  |
| FAIR                        | NO TREND (neither improving nor deteriorating) |
| POOR                        | © DETERIORATING                                |
| NO STATUS DATA IS AVAILABLE | NO TREND DATA IS AVAILABLE                     |